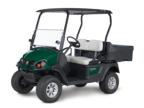

### PRACTICALITY MEETS VERSATILITY.

Cushman® Hauler 800 ELiTE vehicles are activated by Samsung SDI lithium technology to power through your toughest work days. With faster charge times, consistent performance and increased range, the Hauler 800 ELiTE series will maximize the productivity of your crew and decrease energy costs. With a fully customizable cargo bed, highly functional dash and a broad range of accessories, Hauler 800 ELiTE vehicles have everything you need to finish job after job.

### PRACTICALITY MEETS VERSATILITY.

The Cushman® Hauler® 800 is built to transport people, tools and materials around work sites with ease. Equipped with your choice of a powerful 48V AC electric or 13.5 hp gas drivetrain, and practical features such as an 8.4 cubic-foot cargo bed and 800 lbs. total load capacity, there is enough power and payload to carry you through the day. The Hauler 800 is the "go to" vehicle when versatility and efficiency is a priority.