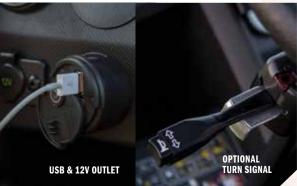

- Comfort Grip Steering Wheel
- · Rearview Mirror
- 12-volt Outlet
- USB Port
- Unique Key Switch
- Hour Meter
- Side Body Color
- Weather Enclosure • Cab
- Ball Cage
- ROPS
- Hubcaps
- Ball Hitch Receiver

### OPTIONS & ACCESSORIES

- Improved Surface Tires\*
- Brake Lights\*
- Taillights\*
- Fuel/Oil Gauge (gas vehicle only)\*
- On-board Charger (electric vehicle only)\*
- Premium Steering Wheel\*
- 2" Rear Receiver Hitch\*
- LED Headlights with High/Low Beam
- ROPS-Certified Cab
- Bed Dividers
- Long-Handled Tool Holder
- Cargo Mesh Netting Weather Enclosure
- USB Outlet
- 12-Volt Outlet
- Canopy Storage Net
- Rearview Mirror
- \*Included in Commercial Package