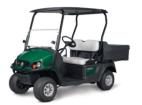

### PRACTICALITY MEETS VERSATILITY.

Cushman® Hauler 800 ELiTE vehicles are activated by Samsung SDI lithium technology to power through your toughest work days. With faster charge times, consistent performance and increased range, the Hauler 800 ELiTE series will maximize the productivity of your crew and decrease energy costs. With a fully customizable cargo bed, highly functional dash and a broad range of accessories, Hauler 800 ELiTE vehicles have everything you need to finish job after job.

### PRACTICALITY MEETS VERSATILITY.

The Cushman® Hauler® 800 is built to transport people, tools and materials around work sites with ease. Equipped with your choice of a powerful 48V AC electric or 13.5 hp gas drivetrain, and practical features such as an 8.4 cubic-foot cargo bed and 800 lbs. total load capacity, there is enough power and payload to carry you through the day. The Hauler 800 is the "go to" vehicle when versatility and efficiency is a priority.