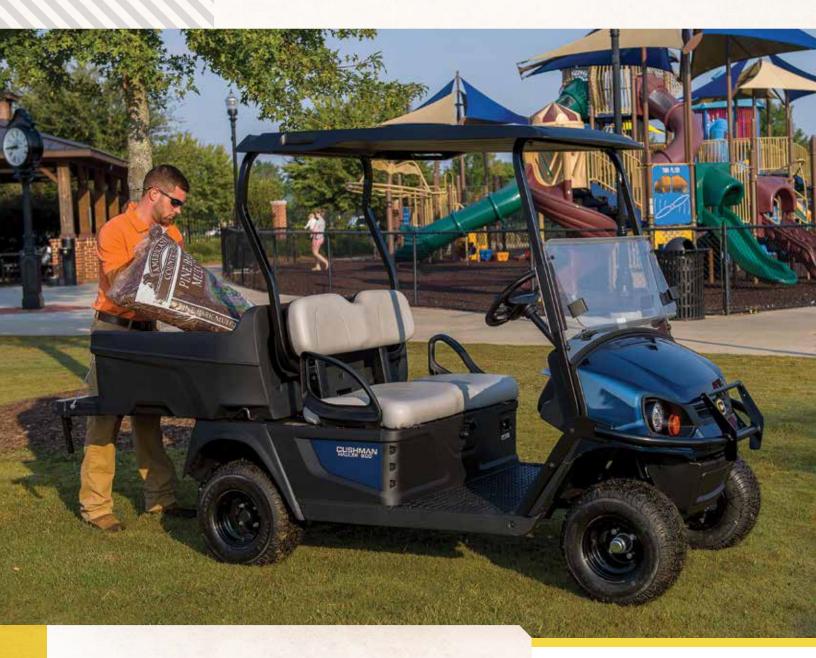

### PRACTICALITY MEETS VERSATILITY.

Cushman® Hauler 800 ELiTE vehicles are activated by Samsung SDI lithium technology to power through your toughest work days. With faster charge times, consistent performance and increased range, the Hauler 800 ELiTE series will maximize the productivity of your crew and decrease energy costs. With a fully customizable cargo bed, highly functional dash and a broad range of accessories, Hauler 800 ELiTE vehicles have everything you need to finish job after job.

### PRACTICALITY MEETS VERSATILITY.

The Cushman® Hauler® 800 is built to transport people, tools and materials around work sites with ease. Equipped with your choice of a powerful 48V AC electric or 13.5 hp gas drivetrain, and practical features such as an 8.4 cubic-foot cargo bed and 800 lbs. total load capacity, there is enough power and payload to carry you through the day. The Hauler 800 is the "go to" vehicle when versatility and efficiency is a priority.